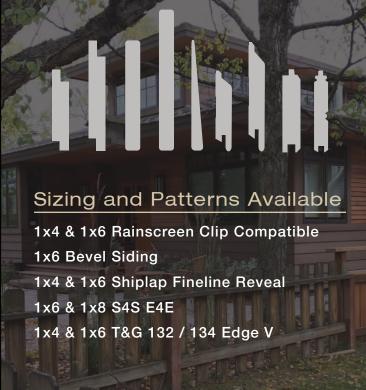

### PRODUCT SELECTION

Nova offers siding in three distinct hardwoods: lpe, Cumaru and Batu. Using our three unique hardwoods we are able to provide a multitude of patterns and finishes, which allows customers to create and design the perfect look for their home.

Siding patterns available include Bevel, Rainscreen, Fineline Reveal Shiplap, Standard S4S Board Siding, T&G Paneling and Beaded Ceiling accents.

Please note that it is extremely important to leave an air gap between the exterior of your home and the boards in order to allow for the wood to breathe and for expansion.